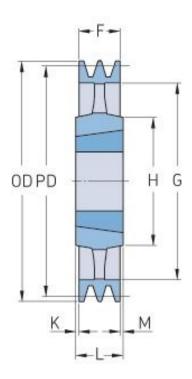

## PHP 2SPB335TB

| Pitch diameter<br>(mm) | 335  |
|------------------------|------|
| Outside diameter (mm)  | 342  |
| Pulley type            | 4    |
| Bushing no.            | 2517 |
| Min. bore (mm)         | 16   |
| Max. bore (mm)         | 60   |
| F (mm)                 | 44   |
| G (mm)                 | 292  |
| K (mm)                 | -    |
| L (mm)                 | 45   |
| M (mm)                 | 1    |
| H (mm)                 | 120  |
| Weight (kg)            | 14   |