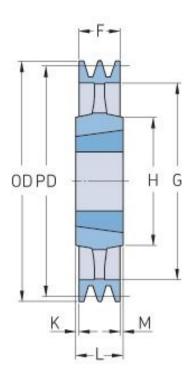

## PHP 2SPB315TB

| Pitch diameter<br>(mm) | 315  |
|------------------------|------|
| Outside diameter (mm)  | 322  |
| Pulley type            | 4    |
| Bushing no.            | 2517 |
| Min. bore (mm)         | 16   |
| Max. bore (mm)         | 60   |
| F (mm)                 | 44   |
| G (mm)                 | 272  |
| K (mm)                 | -    |
| L (mm)                 | 45   |
| M (mm)                 | 1    |
| H (mm)                 | 120  |
| Weight (kg)            | 12.2 |