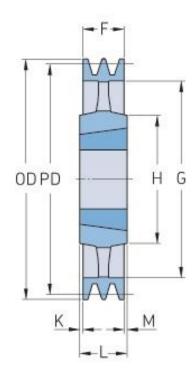

## PHP 2SPB300TB

| Pitch diameter<br>(mm)   | 300  |
|--------------------------|------|
| Outside diameter<br>(mm) | 307  |
| Pulley type              | 4    |
| Bushing no.              | 2517 |
| Min. bore (mm)           | 16   |
| Max. bore (mm)           | 60   |
| F (mm)                   | 44   |
| G (mm)                   | 257  |
| K (mm)                   | -    |
| L (mm)                   | 45   |
| M (mm)                   | 1    |
| H (mm)                   | 120  |
| Weight (kg)              | 11   |
|                          |      |