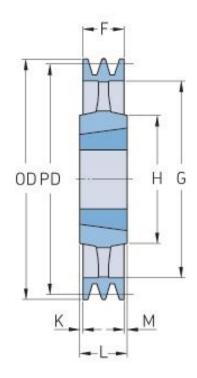

## PHP 2SPB280TB

| Pitch diar<br>(mm)       | neter  | 280  |
|--------------------------|--------|------|
| Outside diameter<br>(mm) |        | 287  |
| Pulley typ               | )e     | 4    |
| Bushing r                | 10.    | 2517 |
| Min. bore                | e (mm) | 16   |
| Max. bor                 | e (mm) | 60   |
| F (mm)                   |        | 44   |
| G (mm)                   |        | 237  |
| K (mm)                   |        | -    |
| L (mm)                   |        | 45   |
| M (mm)                   |        | 1    |
| H (mm)                   |        | 120  |
| Weight (kg)              |        | 10.1 |
|                          |        |      |