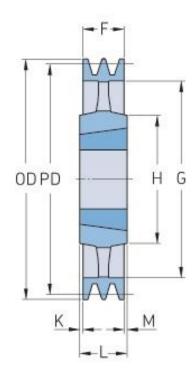

## PHP 2SPB250TB

| <br>Pitch diameter<br>(mm) | 250  |
|----------------------------|------|
| Outside diameter<br>(mm)   | 257  |
| Pulley type                | 4    |
| Bushing no.                | 2517 |
| Min. bore (mm)             | 16   |
| Max. bore (mm)             | 60   |
| F (mm)                     | 44   |
| G (mm)                     | 207  |
| K (mm)                     | -    |
| L (mm)                     | 45   |
| M (mm)                     | 1    |
| H (mm)                     | 120  |
| Weight (kg)                | 8.6  |
|                            |      |