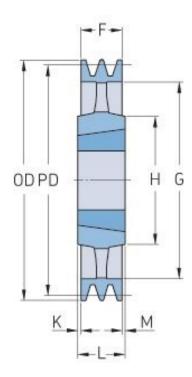

## PHP 2SPB236TB

| Pitch diameter<br>(mm) | 236  |
|------------------------|------|
| Outside diameter (mm)  | 243  |
| Pulley type            | 4    |
| Bushing no.            | 2517 |
| Min. bore (mm)         | 16   |
| Max. bore (mm)         | 60   |
| F (mm)                 | 44   |
| G (mm)                 | 193  |
| K (mm)                 | -    |
| L (mm)                 | 45   |
| M (mm)                 | 1    |
| H (mm)                 | 120  |
| Weight (kg)            | 8.3  |