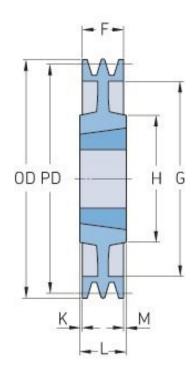

## PHP 2SPB212TB

| Pitch diameter   | 212  |
|------------------|------|
| (mm)             |      |
| Outside diameter | 219  |
| (mm)             |      |
| Pulley type      | 8    |
| Bushing no.      | 2517 |
| Min. bore (mm)   | 16   |
| Max. bore (mm)   | 60   |
| F (mm)           | 44   |
| G (mm)           | 169  |
| K (mm)           | -    |
| L (mm)           | 45   |
| M (mm)           | 1    |
| H (mm)           | 120  |
| Weight (kg)      | 7    |
|                  |      |