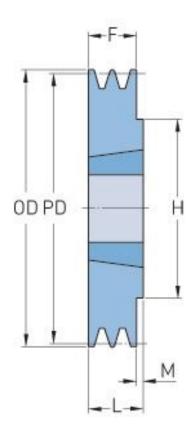

## PHP 2SPB200TB

| Pitch diameter<br>(mm) | 200  |
|------------------------|------|
| Outside diameter (mm)  | 207  |
| Pulley type            | 1    |
| Bushing no.            | 2517 |
| Min. bore (mm)         | 16   |
| Max. bore (mm)         | 60   |
| F (mm)                 | 44   |
| G (mm)                 | -    |
| K (mm)                 | -    |
| L (mm)                 | 45   |
| M (mm)                 | 1    |
| H (mm)                 | 120  |
| Weight (kg)            | 7.5  |