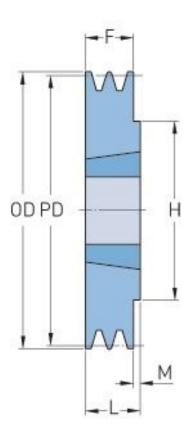

## PHP 2SPB190TB

| Pitch diameter   | 190  |
|------------------|------|
| (mm)             |      |
| Outside diameter | 197  |
| (mm)             |      |
| Pulley type      | 1    |
| Bushing no.      | 2517 |
| Min. bore (mm)   | 16   |
| Max. bore (mm)   | 60   |
| F (mm)           | 44   |
| G (mm)           | -    |
| K (mm)           | -    |
| L (mm)           | 45   |
| M (mm)           | 1    |
| H (mm)           | 120  |
| Weight (kg)      | 6.5  |
|                  |      |