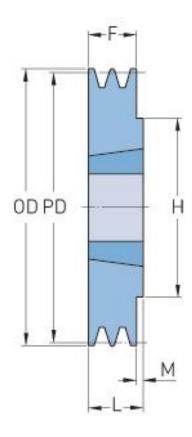

## PHP 2SPB180TB

| Pitch diameter<br>(mm) | 180  |
|------------------------|------|
| Outside diameter (mm)  | 187  |
| Pulley type            | 1    |
| Bushing no.            | 2517 |
| Min. bore (mm)         | 16   |
| Max. bore (mm)         | 60   |
| F (mm)                 | 44   |
| G (mm)                 | -    |
| K (mm)                 | -    |
| L (mm)                 | 45   |
| M (mm)                 | 1    |
| H (mm)                 | 120  |
| Weight (kg)            | 5.5  |