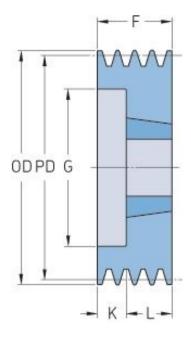

## PHP 2SPB170TB

| Pitch diameter<br>(mm) | 170  |
|------------------------|------|
| Outside diameter (mm)  | 177  |
| Pulley type            | 2    |
| Bushing no.            | 2012 |
| Min. bore (mm)         | 14   |
| Max. bore (mm)         | 50   |
| F (mm)                 | 44   |
| G (mm)                 | 127  |
| K (mm)                 | -    |
| L (mm)                 | 32   |
| M (mm)                 | 12   |
| H (mm)                 | -    |
| Weight (kg)            | 4.4  |