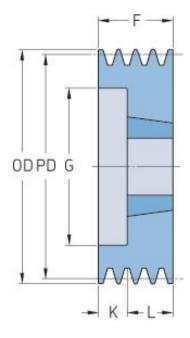

## PHP 2SPB160TB

| Pitch diameter<br>(mm) | 160  |
|------------------------|------|
| Outside diameter (mm)  | 167  |
| Pulley type            | 2    |
| Bushing no.            | 2012 |
| Min. bore (mm)         | 14   |
| Max. bore (mm)         | 50   |
| F (mm)                 | 44   |
| G (mm)                 | 117  |
| K (mm)                 | -    |
| L (mm)                 | 32   |
| M (mm)                 | 12   |
| H (mm)                 | -    |
| Weight (kg)            | 4    |