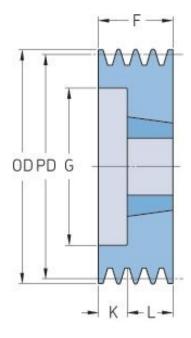

## PHP 2SPB150TB

| Pitch diameter<br>(mm) | 150  |
|------------------------|------|
| Outside diameter (mm)  | 157  |
| Pulley type            | 2    |
| Bushing no.            | 2012 |
| Min. bore (mm)         | 14   |
| Max. bore (mm)         | 50   |
| F (mm)                 | 44   |
| G (mm)                 | 107  |
| K (mm)                 | -    |
| L (mm)                 | 32   |
| M (mm)                 | 12   |
| H (mm)                 | -    |
| Weight (kg)            | 3.3  |