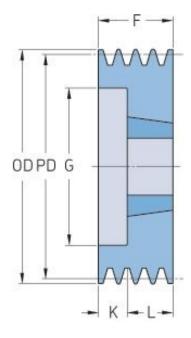

## PHP 2SPB140TB

| Pitch diameter<br>(mm) | 140  |
|------------------------|------|
| Outside diameter (mm)  | 147  |
| Pulley type            | 2    |
| Bushing no.            | 2012 |
| Min. bore (mm)         | 14   |
| Max. bore (mm)         | 50   |
| F (mm)                 | 44   |
| G (mm)                 | 97   |
| K (mm)                 | -    |
| L (mm)                 | 32   |
| M (mm)                 | 12   |
| H (mm)                 | -    |
| Weight (kg)            | 2.8  |