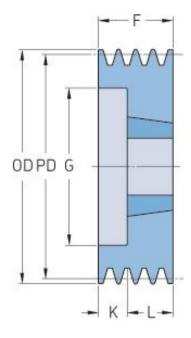

## PHP 2SPB132TB

| Pitch diameter<br>(mm) | 132  |
|------------------------|------|
| Outside diameter (mm)  | 139  |
| Pulley type            | 2    |
| Bushing no.            | 2012 |
| Min. bore (mm)         | 14   |
| Max. bore (mm)         | 50   |
| F (mm)                 | 44   |
| G (mm)                 | 89   |
| K (mm)                 | -    |
| L (mm)                 | 32   |
| M (mm)                 | 12   |
| H (mm)                 | -    |
| Weight (kg)            | 2.4  |