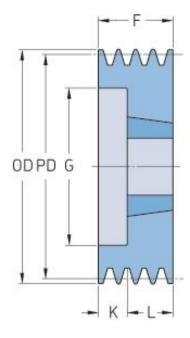

## PHP 2SPB125TB

| Pitch diameter<br>(mm) | 125  |
|------------------------|------|
| Outside diameter (mm)  | 132  |
| Pulley type            | 2    |
| Bushing no.            | 2012 |
| Min. bore (mm)         | 14   |
| Max. bore (mm)         | 50   |
| F (mm)                 | 44   |
| G (mm)                 | 82   |
| K (mm)                 | -    |
| L (mm)                 | 32   |
| M (mm)                 | 12   |
| H (mm)                 | -    |
| Weight (kg)            | 2    |