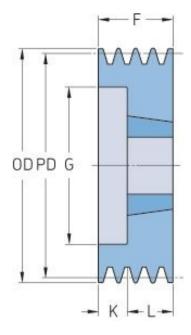

## PHP 2SPB118TB

| Pitch diameter<br>(mm) | 118  |
|------------------------|------|
| Outside diameter (mm)  | 125  |
| Pulley type            | 2    |
| Bushing no.            | 1610 |
| Min. bore (mm)         | 14   |
| Max. bore (mm)         | 42   |
| F (mm)                 | 44   |
| G (mm)                 | 78   |
| K (mm)                 | -    |
| L (mm)                 | 25   |
| M (mm)                 | 19   |
| H (mm)                 | -    |
| Weight (kg)            | 1.7  |