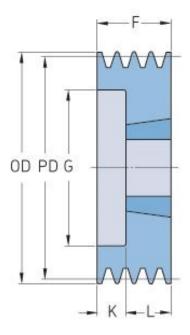

## PHP 2SPB112TB

| Pitch diameter<br>(mm) | 112  |
|------------------------|------|
| Outside diameter (mm)  | 119  |
| Pulley type            | 6    |
| Bushing no.            | 1610 |
| Min. bore (mm)         | 14   |
| Max. bore (mm)         | 42   |
| F (mm)                 | 44   |
| G (mm)                 | 72   |
| K (mm)                 | 19   |
| L (mm)                 | 25   |
| M (mm)                 | -    |
| H (mm)                 | -    |
| Weight (kg)            | 1.5  |