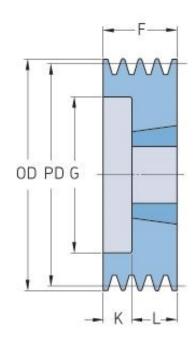

## PHP 2SPB106TB

| Pitch diameter<br>(mm)   | 106  |
|--------------------------|------|
| Outside diameter<br>(mm) | 113  |
| Pulley type              | 6    |
| Bushing no.              | 1610 |
| Min. bore (mm)           | 14   |
| Max. bore (mm)           | 42   |
| F (mm)                   | 44   |
| G (mm)                   | 67   |
| K (mm)                   | 19   |
| L (mm)                   | 25   |
| M (mm)                   | -    |
| H (mm)                   | -    |
| Weight (kg)              | 1.5  |