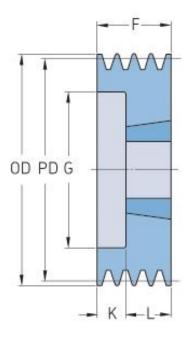

## PHP 2SPB100TB

| Pitch diameter<br>(mm) | 100  |
|------------------------|------|
| Outside diameter (mm)  | 107  |
| Pulley type            | 6    |
| Bushing no.            | 1610 |
| Min. bore (mm)         | 14   |
| Max. bore (mm)         | 42   |
| F (mm)                 | 44   |
| G (mm)                 | 62   |
| K (mm)                 | 19   |
| L (mm)                 | 25   |
| M (mm)                 | -    |
| H (mm)                 | -    |
| Weight (kg)            | 1.3  |