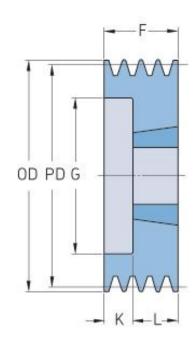

## PHP 2SPA90TB

| Pitch diameter<br>(mm)   | 90   |
|--------------------------|------|
| Outside diameter<br>(mm) | 95.5 |
| Pulley type              | 6    |
| Bushing no.              | 1610 |
| Min. bore (mm)           | 14   |
| Max. bore (mm)           | 42   |
| F (mm)                   | 35   |
| G (mm)                   | 60   |
| K (mm)                   | 10   |
| L (mm)                   | 25   |
| M (mm)                   | -    |
| H (mm)                   | -    |
| Weight (kg)              | 0.7  |