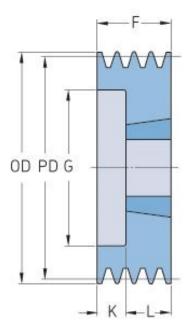

## PHP 2SPA85TB

| Pitch diameter<br>(mm)   | 85   |
|--------------------------|------|
| Outside diameter<br>(mm) | 90.5 |
| Pulley type              | 6    |
| Bushing no.              | 1210 |
| Min. bore (mm)           | 11   |
| Max. bore (mm)           | 32   |
| F (mm)                   | 35   |
| G (mm)                   | 50   |
| K (mm)                   | 10   |
| L (mm)                   | 25   |
| M (mm)                   | -    |
| H (mm)                   | -    |
| Weight (kg)              | 0.7  |