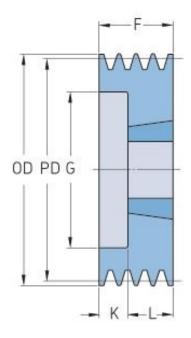

## PHP 2SPA75TB

| Pitch diameter<br>(mm) | 75   |
|------------------------|------|
| Outside diameter (mm)  | 80.5 |
| Pulley type            | 6    |
| Bushing no.            | 1108 |
| Min. bore (mm)         | 9    |
| Max. bore (mm)         | 28   |
| F (mm)                 | 35   |
| G (mm)                 | 44   |
| K (mm)                 | 13   |
| L (mm)                 | 25   |
| M (mm)                 | -    |
| H (mm)                 | -    |
| Weight (kg)            | 0.7  |