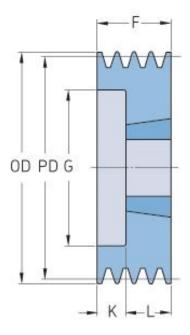

## PHP 2SPA63TB

| Pitch diameter<br>(mm)   | 63   |
|--------------------------|------|
| Outside diameter<br>(mm) | 68.5 |
| Pulley type              | 6    |
| Bushing no.              | 1008 |
| Min. bore (mm)           | 9    |
| Max. bore (mm)           | 28   |
| F (mm)                   | 35   |
| G (mm)                   | 33   |
| K (mm)                   | 13   |
| L (mm)                   | 22   |
| M (mm)                   | -    |
| H (mm)                   | -    |
| Weight (kg)              | 0.6  |