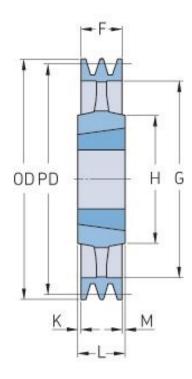

## PHP 2SPA450TB

| Pitch diameter<br>(mm) | 450   |
|------------------------|-------|
| Outside diameter (mm)  | 455.5 |
| Pulley type            | 4     |
| Bushing no.            | 2517  |
| Min. bore (mm)         | 16    |
| Max. bore (mm)         | 60    |
| F (mm)                 | 35    |
| G (mm)                 | 465   |
| K (mm)                 | -     |
| L (mm)                 | 45    |
| M (mm)                 | 10    |
| H (mm)                 | 120   |
| Weight (kg)            | 15    |