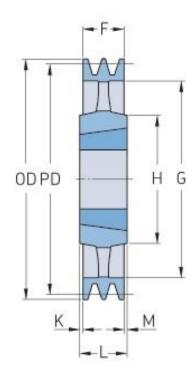

## PHP 2SPA400TB

|                                       | Pitch diameter<br>(mm)   | 400   |
|---------------------------------------|--------------------------|-------|
|                                       | Outside diameter<br>(mm) | 405.5 |
| · · · · · · · · · · · · · · · · · · · | Pulley type              | 4     |
|                                       | Bushing no.              | 2517  |
|                                       | Min. bore (mm)           | 16    |
|                                       | Max. bore (mm)           | 60    |
|                                       | F (mm)                   | 35    |
| -                                     | G (mm)                   | 365   |
| A                                     | K (mm)                   | -     |
|                                       | L (mm)                   | 45    |
|                                       | M (mm)                   | 10    |
|                                       | H (mm)                   | 120   |
|                                       | Weight (kg)              | 11.3  |
|                                       |                          |       |