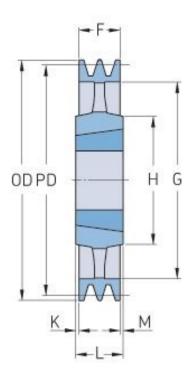

## PHP 2SPA315TB

| Pitch diameter<br>(mm) | 315   |
|------------------------|-------|
| Outside diameter (mm)  | 320.5 |
| Pulley type            | 4     |
| Bushing no.            | 2517  |
| Min. bore (mm)         | 16    |
| Max. bore (mm)         | 60    |
| F (mm)                 | 35    |
| G (mm)                 | 280   |
| K (mm)                 | -     |
| L (mm)                 | 45    |
| M (mm)                 | 10    |
| H (mm)                 | 120   |
| Weight (kg)            | 10.2  |