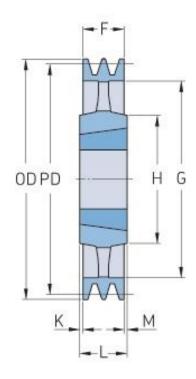

## PHP 2SPA280TB

| Pitch diameter<br>(mm)   | 280   |
|--------------------------|-------|
| Outside diameter<br>(mm) | 285.5 |
| Pulley type              | 4     |
| Bushing no.              | 2517  |
| Min. bore (mm)           | 16    |
| Max. bore (mm)           | 60    |
| F (mm)                   | 35    |
| G (mm)                   | 245   |
| K (mm)                   | -     |
| L (mm)                   | 45    |
| M (mm)                   | 10    |
| H (mm)                   | 120   |
| Weight (kg)              | 8.3   |