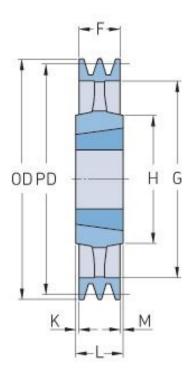

## PHP 2SPA250TB

| Pitch diameter<br>(mm) | 250   |
|------------------------|-------|
| Outside diameter (mm)  | 255.5 |
| Pulley type            | 4     |
| Bushing no.            | 2517  |
| Min. bore (mm)         | 16    |
| Max. bore (mm)         | 60    |
| F (mm)                 | 35    |
| G (mm)                 | 215   |
| K (mm)                 | 5     |
| L (mm)                 | 45    |
| M (mm)                 | 5     |
| H (mm)                 | 120   |
| Weight (kg)            | 6.8   |