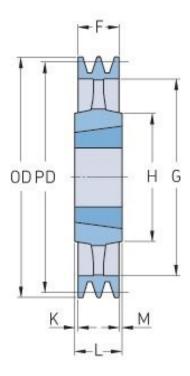

## PHP 2SPA224TB

| Pitch diameter<br>(mm) | 224   |
|------------------------|-------|
| Outside diameter (mm)  | 229.5 |
| Pulley type            | 4     |
| Bushing no.            | 2517  |
| Min. bore (mm)         | 16    |
| Max. bore (mm)         | 60    |
| F (mm)                 | 35    |
| G (mm)                 | 189   |
| K (mm)                 | -     |
| L (mm)                 | 45    |
| M (mm)                 | 10    |
| H (mm)                 | 120   |
| Weight (kg)            | 6.6   |