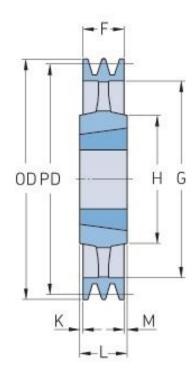

## PHP 2SPA212TB

| Pitch diameter<br>(mm)   | 212   |
|--------------------------|-------|
| Outside diameter<br>(mm) | 217.5 |
| Pulley type              | 4     |
| Bushing no.              | 2517  |
| Min. bore (mm)           | 16    |
| Max. bore (mm)           | 65    |
| F (mm)                   | 35    |
| G (mm)                   | 177   |
| K (mm)                   | 5     |
| L (mm)                   | 45    |
| M (mm)                   | 5     |
| H (mm)                   | 120   |
| Weight (kg)              | 5.8   |