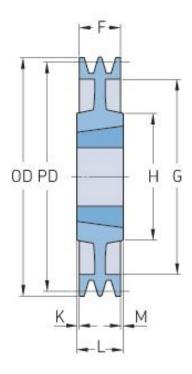

## PHP 2SPA200TB

| Pitch diameter<br>(mm) | 200   |
|------------------------|-------|
| Outside diameter (mm)  | 205.5 |
| Pulley type            | 8     |
| Bushing no.            | 2517  |
| Min. bore (mm)         | 16    |
| Max. bore (mm)         | 60    |
| F (mm)                 | 35    |
| G (mm)                 | 165   |
| K (mm)                 | 5     |
| L (mm)                 | 45    |
| M (mm)                 | 5     |
| H (mm)                 | 120   |
| Weight (kg)            | 4.9   |