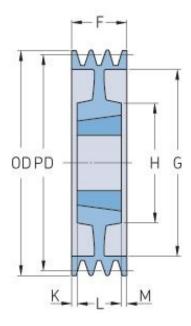

## PHP 2SPA180TB

| Pitch diameter<br>(mm) | 180   |
|------------------------|-------|
| Outside diameter (mm)  | 185.5 |
| Pulley type            | 7     |
| Bushing no.            | 2012  |
| Min. bore (mm)         | 14    |
| Max. bore (mm)         | 50    |
| F (mm)                 | 35    |
| G (mm)                 | 148   |
| K (mm)                 | 2     |
| L (mm)                 | 32    |
| M (mm)                 | 2     |
| H (mm)                 | 100   |
| Weight (kg)            | 5.2   |