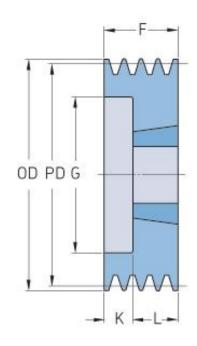

## PHP 2SPA170TB

| Pitch diameter<br>(mm)   | 170   |
|--------------------------|-------|
| Outside diameter<br>(mm) | 175.5 |
| Pulley type              | 6     |
| Bushing no.              | 2012  |
| Min. bore (mm)           | 14    |
| Max. bore (mm)           | 50    |
| F (mm)                   | 35    |
| G (mm)                   | 135   |
| K (mm)                   | 3     |
| L (mm)                   | 32    |
| M (mm)                   | -     |
| H (mm)                   | -     |
| Weight (kg)              | 4.5   |