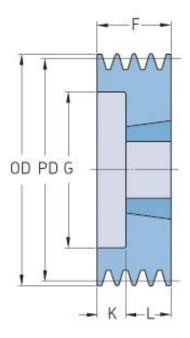

## PHP 2SPA150TB

| Pitch diameter<br>(mm) | 150   |
|------------------------|-------|
| Outside diameter (mm)  | 155.5 |
| Pulley type            | 6     |
| Bushing no.            | 2012  |
| Min. bore (mm)         | 14    |
| Max. bore (mm)         | 50    |
| F (mm)                 | 35    |
| G (mm)                 | 116   |
| K (mm)                 | 3     |
| L (mm)                 | 32    |
| M (mm)                 | -     |
| H (mm)                 | -     |
| Weight (kg)            | 3.2   |