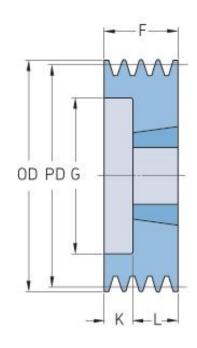

## PHP 2SPA140TB

| Pitch diameter<br>(mm)   | 140   |
|--------------------------|-------|
| Outside diameter<br>(mm) | 145.5 |
| Pulley type              | 6     |
| Bushing no.              | 2012  |
| Min. bore (mm)           | 14    |
| Max. bore (mm)           | 50    |
| F (mm)                   | 35    |
| G (mm)                   | 106   |
| K (mm)                   | 3     |
| L (mm)                   | 32    |
| M (mm)                   | -     |
| H (mm)                   | -     |
| Weight (kg)              | 2.6   |