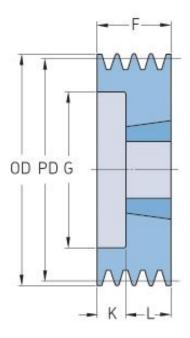

## PHP 2SPA112TB

| Pitch diameter<br>(mm) | 112   |
|------------------------|-------|
| Outside diameter (mm)  | 117.5 |
| Pulley type            | 6     |
| Bushing no.            | 1610  |
| Min. bore (mm)         | 14    |
| Max. bore (mm)         | 42    |
| F (mm)                 | 35    |
| G (mm)                 | 80    |
| K (mm)                 | 10    |
| L (mm)                 | 25    |
| M (mm)                 | -     |
| H (mm)                 | -     |
| Weight (kg)            | 1.4   |