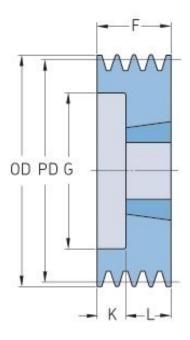

## PHP 2SPA106TB

| Pitch diameter<br>(mm)   | 106   |
|--------------------------|-------|
| Outside diameter<br>(mm) | 111.5 |
| Pulley type              | 6     |
| Bushing no.              | 1610  |
| Min. bore (mm)           | 14    |
| Max. bore (mm)           | 42    |
| F (mm)                   | 35    |
| G (mm)                   | 76    |
| K (mm)                   | 10    |
| L (mm)                   | 25    |
| M (mm)                   | -     |
| H (mm)                   | -     |
| Weight (kg)              | 1.2   |