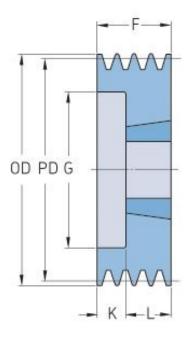

## PHP 2SPA100TB

| Pitch diameter<br>(mm) | 100   |
|------------------------|-------|
| Outside diameter (mm)  | 105.5 |
| Pulley type            | 6     |
| Bushing no.            | 1610  |
| Min. bore (mm)         | 14    |
| Max. bore (mm)         | 42    |
| F (mm)                 | 35    |
| G (mm)                 | 70    |
| K (mm)                 | 10    |
| L (mm)                 | 25    |
| M (mm)                 | -     |
| H (mm)                 | -     |
| Weight (kg)            | 1.1   |