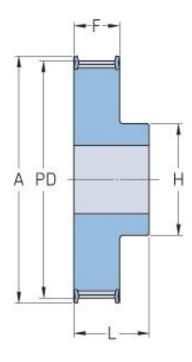

## PHP 22-8M-30RSB

| No. of teeth     | 22    |
|------------------|-------|
| Pitch diameter   | 56.02 |
| (mm)             |       |
| Outside diameter | 54.65 |
| (mm)             |       |
| Pulley type      | 1F    |
| Min. bore (mm)   | 12    |
| Max. bore (mm)   | 29    |
| Flange A (mm)    | 65    |
| Н                | 43    |
| F                | 38    |
| L                | 48    |
| Weight (kg)      | 0.69  |