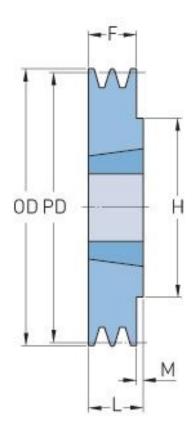

## PHP 1SPZ90TB

| Pitch diameter<br>(mm) | 90   |
|------------------------|------|
| Outside diameter (mm)  | 94   |
| Pulley type            | 1    |
| Bushing no.            | 1210 |
| Min. bore (mm)         | 11   |
| Max. bore (mm)         | 32   |
| F (mm)                 | 16   |
| G (mm)                 | -    |
| K (mm)                 | -    |
| L (mm)                 | 25   |
| M (mm)                 | 9    |
| H (mm)                 | 75   |
| Weight (kg)            | 0.7  |