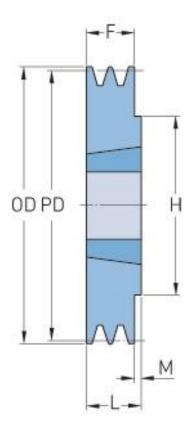

## PHP 1SPZ85TB

| Pitch diameter<br>(mm) | 85   |
|------------------------|------|
| Outside diameter (mm)  | 89   |
| Pulley type            | 1    |
| Bushing no.            | 1210 |
| Min. bore (mm)         | 11   |
| Max. bore (mm)         | 32   |
| F (mm)                 | 16   |
| G (mm)                 | -    |
| K (mm)                 | -    |
| L (mm)                 | 25   |
| M (mm)                 | 9    |
| H (mm)                 | 75   |
| Weight (kg)            | 0.7  |