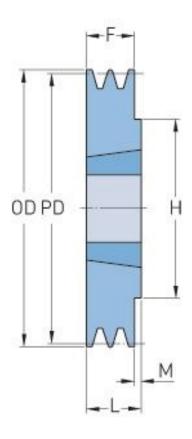

## PHP 1SPZ80TB

| Pitch diameter<br>(mm) | 80   |
|------------------------|------|
| Outside diameter (mm)  | 84   |
| Pulley type            | 1    |
| Bushing no.            | 1210 |
| Min. bore (mm)         | 11   |
| Max. bore (mm)         | 32   |
| F (mm)                 | 16   |
| G (mm)                 | -    |
| K (mm)                 | -    |
| L (mm)                 | 25   |
| M (mm)                 | 9    |
| H (mm)                 | 75   |
| Weight (kg)            | 0.5  |