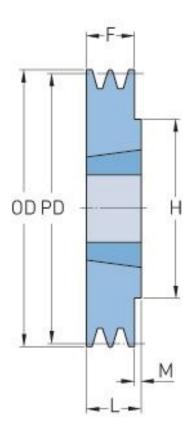

## PHP 1SPZ63TB

| Pitch diameter<br>(mm) | 63   |
|------------------------|------|
| Outside diameter (mm)  | 67   |
| Pulley type            | 1    |
| Bushing no.            | 1108 |
| Min. bore (mm)         | 9    |
| Max. bore (mm)         | 28   |
| F (mm)                 | 16   |
| G (mm)                 | -    |
| K (mm)                 | -    |
| L (mm)                 | 22   |
| M (mm)                 | 6    |
| H (mm)                 | 62   |
| Weight (kg)            | 0.3  |