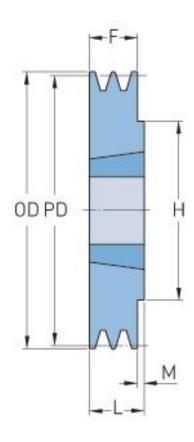

## PHP 1SPZ60TB

| Pitch diameter<br>(mm) | 60   |
|------------------------|------|
| Outside diameter (mm)  | 64   |
| Pulley type            | 1    |
| Bushing no.            | 1008 |
| Min. bore (mm)         | 9    |
| Max. bore (mm)         | 25   |
| F (mm)                 | 22   |
| G (mm)                 | -    |
| K (mm)                 | -    |
| L (mm)                 | 22   |
| M (mm)                 | -    |
| H (mm)                 | -    |
| Weight (kg)            | 0.3  |