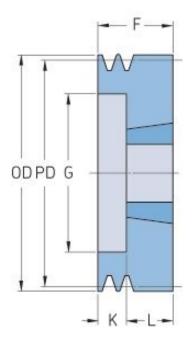

## PHP 1SPZ56TB

| Pitch diameter<br>(mm)   | 56   |
|--------------------------|------|
| Outside diameter<br>(mm) | 60   |
| Pulley type              | 9    |
| Bushing no.              | 1008 |
| Min. bore (mm)           | 9    |
| Max. bore (mm)           | 25   |
| F (mm)                   | 37   |
| G (mm)                   | 23   |
| K (mm)                   | 12   |
| L (mm)                   | 22   |
| M (mm)                   | -    |
| H (mm)                   | -    |
| Weight (kg)              | 0.5  |