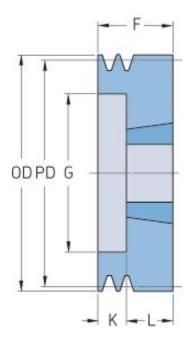

## PHP 1SPZ50TB

| Pitch diameter<br>(mm)   | 50   |
|--------------------------|------|
| Outside diameter<br>(mm) | 54   |
| Pulley type              | 9    |
| Bushing no.              | 1008 |
| Min. bore (mm)           | 9    |
| Max. bore (mm)           | 25   |
| F (mm)                   | 37   |
| G (mm)                   | 28   |
| K (mm)                   | 12   |
| L (mm)                   | 22   |
| M (mm)                   | -    |
| H (mm)                   | -    |
| Weight (kg)              | 0.3  |