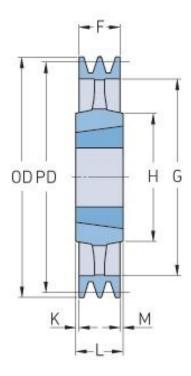

## PHP 1SPZ400TB

| Pitch diameter<br>(mm) | 400  |
|------------------------|------|
| Outside diameter (mm)  | 404  |
| Pulley type            | 4    |
| Bushing no.            | 2012 |
| Min. bore (mm)         | 14   |
| Max. bore (mm)         | 50   |
| F (mm)                 | 16   |
| G (mm)                 | 371  |
| K (mm)                 | 8    |
| L (mm)                 | 32   |
| M (mm)                 | 8    |
| H (mm)                 | 112  |
| Weight (kg)            | 6.9  |