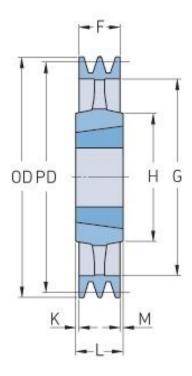

## PHP 1SPZ355TB

| Pitch diameter<br>(mm) | 355  |
|------------------------|------|
| Outside diameter (mm)  | 359  |
| Pulley type            | 4    |
| Bushing no.            | 2012 |
| Min. bore (mm)         | 14   |
| Max. bore (mm)         | 50   |
| F (mm)                 | 16   |
| G (mm)                 | 326  |
| K (mm)                 | 8    |
| L (mm)                 | 32   |
| M (mm)                 | 8    |
| H (mm)                 | 112  |
| Weight (kg)            | 6.8  |