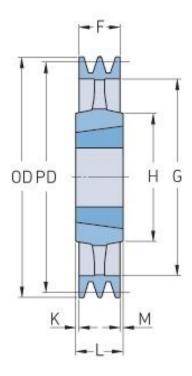

## PHP 1SPZ315TB

| Pitch diameter<br>(mm) | 315  |
|------------------------|------|
| Outside diameter (mm)  | 319  |
| Pulley type            | 4    |
| Bushing no.            | 2012 |
| Min. bore (mm)         | 14   |
| Max. bore (mm)         | 50   |
| F (mm)                 | 16   |
| G (mm)                 | 287  |
| K (mm)                 | 8    |
| L (mm)                 | 32   |
| M (mm)                 | 8    |
| H (mm)                 | 100  |
| Weight (kg)            | 6.7  |